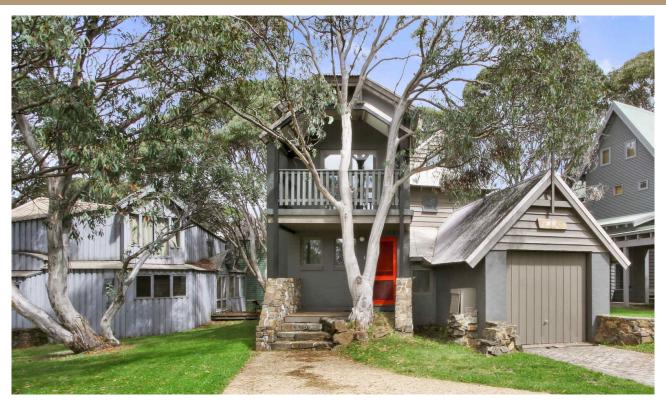

#### **ABOUT THIS PROPERTY**

Great central location in the heart of Dinner Plain. High Knob has recently been updated and offers a fresh new look while remaining cosy and inviting. Wifi is available

The property has 4 bedrooms, 3 bathrooms, a large open plan kitchen living lounge area with a big open fire. An original Dinner Plain chalet with plenty of space for everyone. High Knob is a self catering chalet and is not serviced during your stay. All you have to do is arrive and unpack your bags! Dinner Plain Accommodation will have all your beds made.