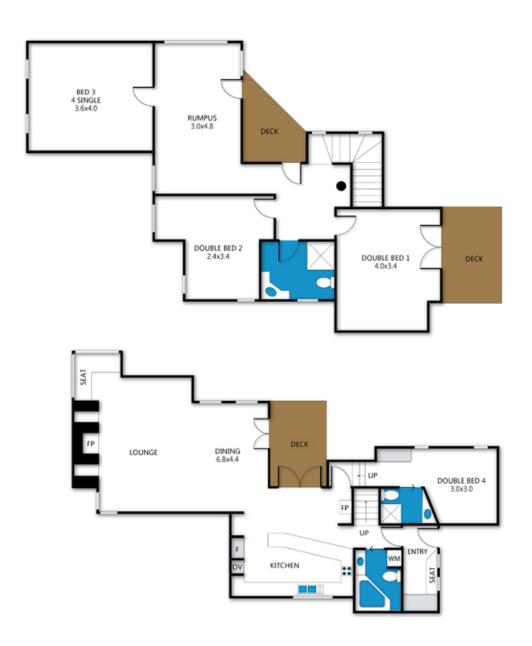

#### **BEDROOMS & BEDDING CONFIGURATION**

Bedroom 1 - 1 x double bed

Bedroom 2 - 1 x double bed

Bedroom 3 - 1 x queen bed

Bedroom 4 - 4 x single beds

Kids nook - pool table

### **BATHROOMS**

3 bathrooms - one with a spa bath

## archistyle

Whilst every attempt has been made to ensure the accuracy of this floorplan, measurements of doors, windows, rooms and any other items are approximate only. The producer or the agent cannot be held responsible for any errors, ommisions or misstatements. This plan is for illustrative purposes only and should be used as such.