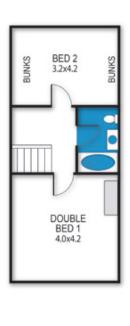

There is a well equipped kitchen, walk in pantry, dining area and large corner leather lounge, heated by a large wood fire heater. There is a door leading out onto the large deck, where there is an outdoor table and chairs. Upstairs is a queen bedroom, a room with 2 sets of bunks, and a bathroom. The house has a very efficient ducted heating system. The house is pet friendly.

#### **BEDROOMS & BEDDING CONFIGURATION**

This property is ideal for 10 people

There are four bedrooms with the following configurations

KITCHEN & COOKING FACILITIES

Bedroom 1: 1 x Queen bed downstairs

Bedroom 2: 1 x Queen bed upstairs

Bedroom 3: 2 x bunk beds upstairs

Bedroom 4: 1 x bunk bed downstairs

Linen, Towels and Bedding is provided for all beds.