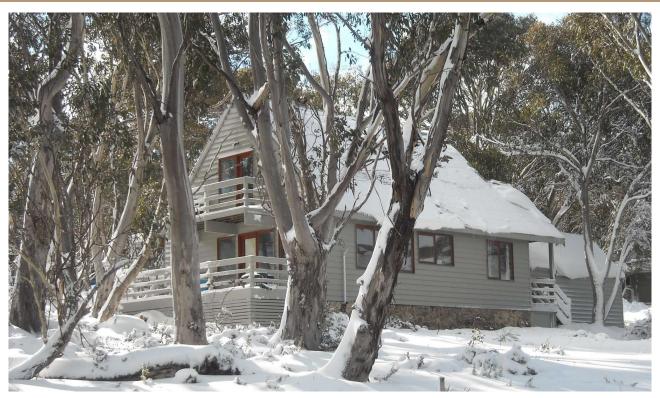

#### ABOUT THIS PROPERTY

One of the original Dinner Plain properties, this large house has been recently updated and is ideal for two families accommodating up to 10 people. The pillow-top queen beds ensuring a great night's sleep after a long day skiing or walking.

With gorgeous views over the National Park you can't go wrong. The garage at the front of the house can be accessed from the entrance foyer and the drying room is off the entrance foyer. On the ground floor is a queen bedroom, a bedroom with a set of bunks, a laundry area and a bathroom. The living area is at the rear of the house, to take advantage of the uninterrupted views.

There is a well equipped kitchen, walk in pantry, dining area and large corner leather lounge, heated by a large wood fire heater. There is a door leading out onto the large deck, where there is an outdoor table and chairs. Upstairs is a queen bedroom, a room with 2 sets of bunks, and a bathroom. The house has a very efficient ducted heating system. The house is pet friendly.