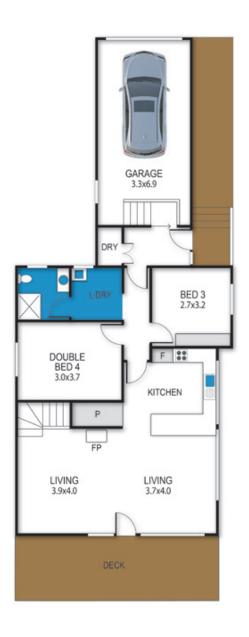

With gorgeous views over the National Park you can't go wrong. The garage at the front of the house can be accessed from the entrance foyer and the drying room is off the entrance foyer. On the ground floor is a queen bedroom, a bedroom with a set of bunks, a laundry area and a bathroom. The living area is at the rear of the house, to take advantage of the uninterrupted views.

There is a well equipped kitchen, walk in pantry, dining area and large corner leather lounge, heated by a large wood fire heater. There is a door leading out onto the large deck, where there is an outdoor table and chairs. Upstairs is a queen bedroom, a room with 2 sets of bunks, and a bathroom. The house has a very efficient ducted heating system. The house is pet friendly.

#### **BEDROOMS & BEDDING CONFIGURATION**

This property is ideal for 10 people

There are four bedrooms with the following configurations

KITCHEN & COOKING FACILITIES

Bedroom 1: 1 x Queen bed downstairs

Bedroom 2: 1 x Queen bed upstairs

Bedroom 3: 2 x bunk beds upstairs

Bedroom 4: 1 x bunk bed downstairs

Linen, Towels and Bedding is provided for all beds.

#### LAUNDRY DETAILS

Laundry located on the ground level