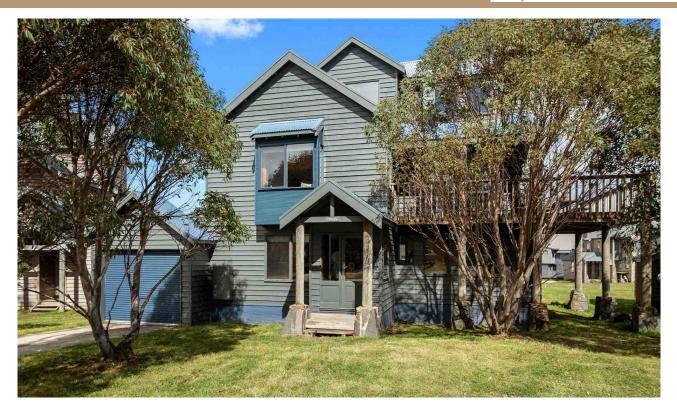

# ABOUT THIS PROPERTY

Tetleys on Tea Bag Lane is a stylish and incredibly spacious lodge in the heart of Dinner Plain. Situated on a la

Tetleys has 4 generously proportioned bedrooms (2 master suites with ensuites and walk-in-robes, 1 bedroom

The kitchen is fully equipped with two ovens, microwave, dishwasher, fridge, and appliances including a pizza o

On the ground floor at Tetleys there is a family bathroom with large bath, a separate toilet and a well-equipped

Tetleys comfortably accommodates 10 people, and is a fabulous place for a mountain get-away at any time of y KITCHEN & COOKING FACILITIES

Full Kitchen:

Full-Size Fridge Dishwasher 4 Burner Stove