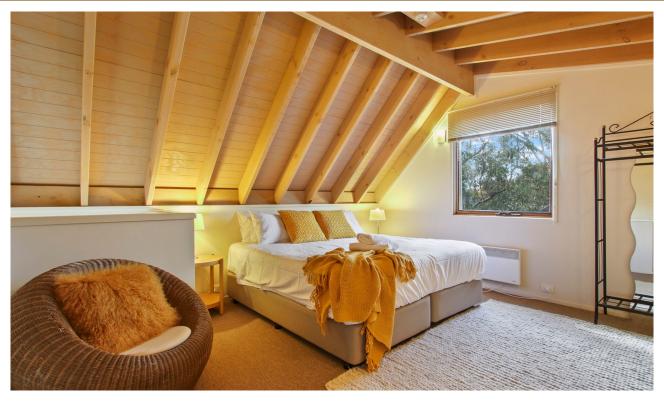

## BEDROOMS & BEDDING CONFIGURATION

Upper level main bedroom with 1 x King bed or 2 x singles (on request).