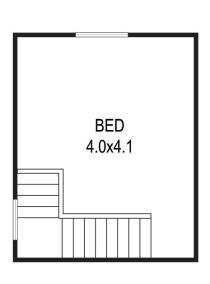

## BEDROOMS & BEDDING CONFIGURATION

Upper level main bedroom with 1 x King bed or 2 x singles (on request).

## **PETS**

Pets allowed with a fee of \$50, please enquire with our staff for further information

Merlot 6 Big Muster Drive, Dinner Plain

FIRST FLOOR