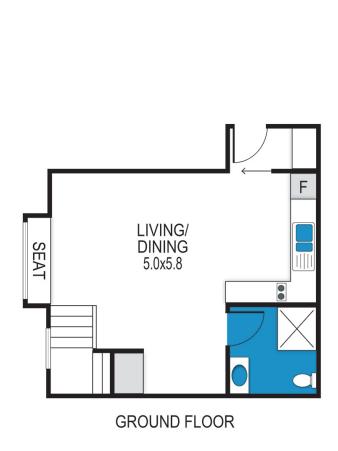

## ABOUT THIS PROPERTY

This centrally located apartment is perfect for a couple wanting more than just a motel room. Well appointed and comfortably fitted out, this 1 bedroom and 1 bathroom, fully self-contained property is sure to please!

#### KITCHEN & COOKING FACILITIES

Cooktop, dishwasher, and a convection microwave.

## **BATHROOMS**

Entry level bathroom with shower, vanity and toilet.

## LAUNDRY DETAILS

Washing machine