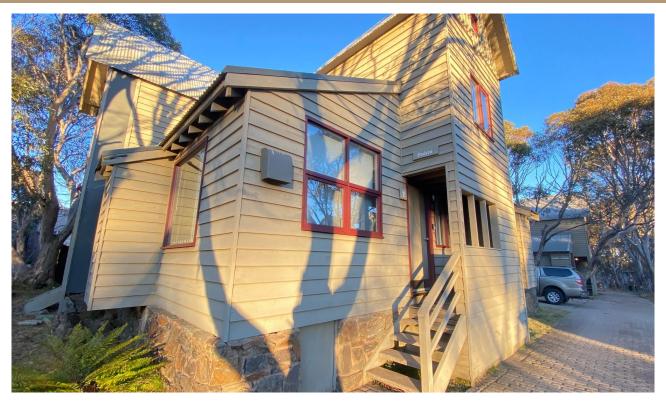

### ABOUT THIS PROPERTY

Located in the heart of the village, Baiyai is a surprise package, sleeping 4 in comfort.

The ground floor has comfortable living area, combined with a brand new kitchen with all new appliances including a dishwasher and dining facilities. Stairs lead up to a landing with a set of bunks on the mezzanine and a queen bedroom. The combined laundry & bathroom, with a separate toilet is on the lower ground floor. A large drying room is located off the entry way.