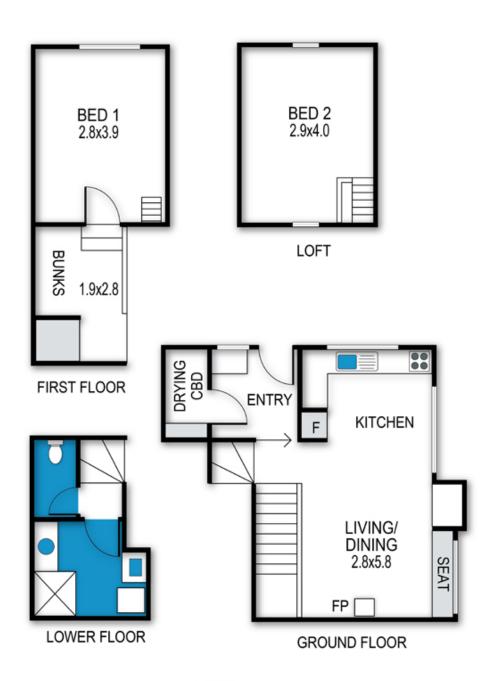

### ABOUT THIS PROPERTY

Located in the heart of the village, Baiyai is a surprise package, sleeping 4 in comfort.

The ground floor has comfortable living area, combined with a brand new kitchen with all new appliances including a dishwasher and dining facilities. Stairs lead up to a landing with a set of bunks on the mezzanine and a queen bedroom. The combined laundry & bathroom, with a separate toilet is on the lower ground floor. A large drying room is located off the entry way.

# BEDROOMS & BEDDING CONFIGURATION

This property is ideal for 4 people.

Bedroom 1: 1 x Queen bed

Bedroom 2: 1 x Set single bunk beds

## **BATHROOMS**

Combined laundry & bathroom

## LAUNDRY DETAILS

Separate washing machine and dryer located in the bathroom.

### archistyle

Whilst every attempt has been made to ensure the accuracy of this floorplan, measurements of doors, windows, rooms and any other items are approximate only. The producer or the agent cannot be held responsible for any errors, ommisions or misstatements. This plan is for illustrative purposes only and should be used as such.