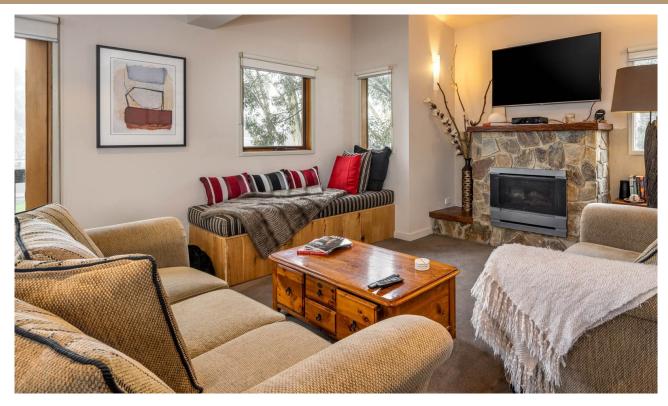

### ABOUT THIS PROPERTY

This modern 2 bedroom apartment is located in the heart of Dinner Plain, just a stones throw away from the cafes and restaurants. The Alpine National Park is on your doorstep with easily accessible walking and bike tracks nearby.

### **HEATING & COOLING FACILITIES**

Electric Panel Heater

Gas Log Fire

# **ENTERTAINMENT FACILITIES**

| Bluetooth Speaker       |  |
|-------------------------|--|
| Board Games             |  |
| Book Collection         |  |
| TV Flat Screen 50" Plus |  |
| TV in Multiple Rooms    |  |
| EXTRA FACILITIES        |  |
| Gas BBQ                 |  |
| PARKING                 |  |
|                         |  |
| Driveway parking        |  |
| PETS                    |  |
|                         |  |
| PETS                    |  |