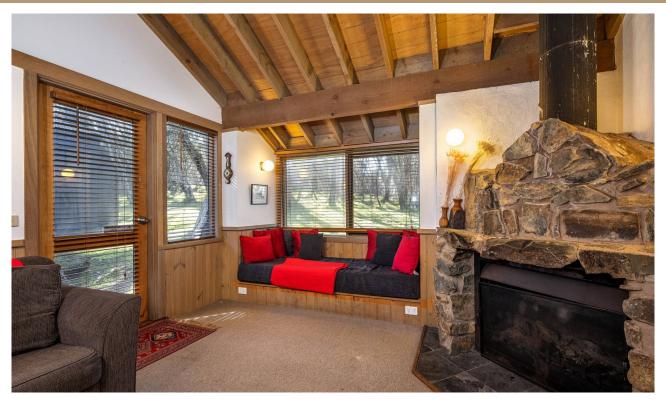

## ABOUT THIS PROPERTY

Batty's is ideally located in the heart of DP village. Great for families or a couple just wanting to get away.

Relax in front of the big open fire after a day's skiing. . All you have to do is arrive and unpack your bags - Dinner Plain Accommodation will have your beds made!

# **HEATING & COOLING FACILITIES**

Electric wall panel heating, open fireplace.