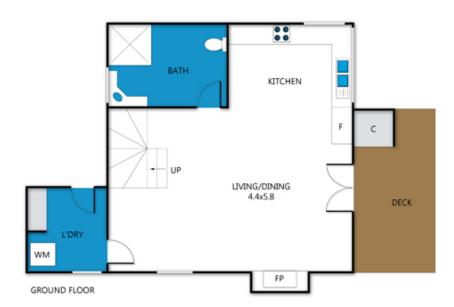

#### **ABOUT THIS PROPERTY**

Warm and cosy two bedroom, one bathroom chalet, located close to the ski run and the new snow play area. Ground floor has laundry in the entry foyer, which doubles as the drying room. Open plan living / dining / kitchen area is heated by a large open fire. The newly renovated bathroom with walk in shower, vanity and toilet is also on the ground floor. Upstairs is the main bedroom with a double bed. The second bedroom also has a double bed, as well as a set of bunks. The living area opens onto a large north facing deck.

#### **BATHROOMS**

1 bathroom with walk in shower

# LAUNDRY DETAILS

Washing machine and drying room

A drying cupboard is available at this property