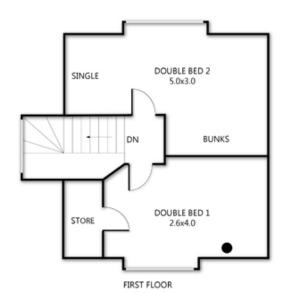

#### **ABOUT THIS PROPERTY**

Warm and cosy two bedroom, one bathroom chalet, located close to the ski run and the new snow play area. Ground floor has laundry in the entry foyer, which doubles as the drying room. Open plan living / dining / kitchen area is heated by a large open fire. The newly renovated bathroom with walk in shower, vanity and toilet is also on the ground floor. Upstairs is the main bedroom with a double bed. The second bedroom also has a double bed, as well as a set of bunks. The living area opens onto a large north facing deck.

#### **BEDROOMS & BEDDING CONFIGURATION**

This property sleeps 6 people.

There are 2 Bedrooms with the following configuration.

Bedroom 1: 1 x Double Bed

Bedroom 2: 1 x Double Bed & 1 x Bunk Bed (2 singles)