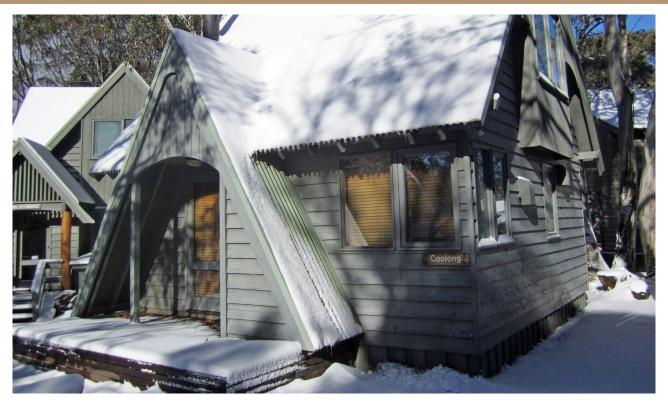

#### **ABOUT THIS PROPERTY**

Warm and cosy two bedroom, one bathroom chalet, located close to the ski run and the new snow play area. Ground floor has laundry in the entry foyer, which doubles as the drying room. Open plan living / dining / kitchen area is heated by a large open fire. The newly renovated bathroom with walk in shower, vanity and toilet is also on the ground floor. Upstairs is the main bedroom with a double bed. The second bedroom also has a double bed, as well as a set of bunks. The living area opens onto a large north facing deck.

# Coolong 8 Heritage Lane, Dinner Plain