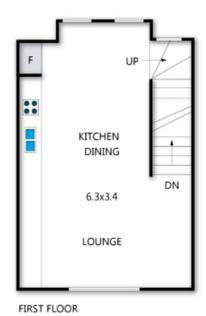

## **ABOUT THIS PROPERTY**

This 2 bedroom Chalet with views of the surrounding Park, offers open plan living including fully equipped kitchen with stone bench tops, European appliances, large dining table and living area to relax.

## KITCHEN & COOKING FACILITIES

Modern fully equipped kitchen and a dining area for 6 people

## SECOND FLOOR

GROUND FLOOR