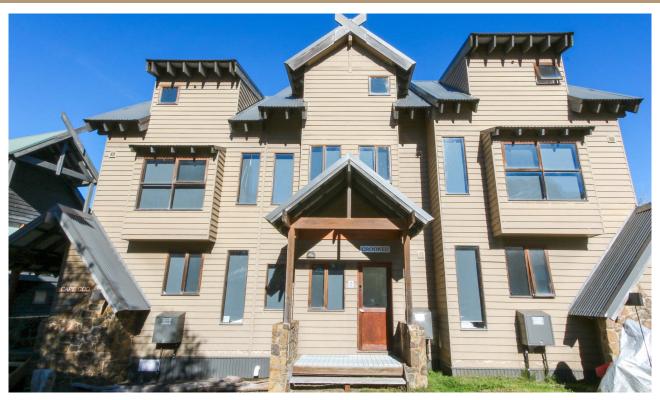

## FEATURES:



6 Occupancy



2 Bedroom



Dish Washer Strict NO Party Policy



2 Bathroom



Strict NO Pets Accepted



1 Car Parking



Washing Machine



## **ABOUT THIS PROPERTY**

This 2 bedroom Chalet with views of the surrounding Park, offers open plan living including fully equipped kitchen with stone bench tops, European appliances, large dining table and living area to relax.

Retreat to the bright and spacious master bedroom with King Bed, built in robes and well appointed ensuite.

This is a self contained property & is not serviced during your stay. Crooked 2 is NOT pet friendly.

## KITCHEN & COOKING FACILITIES

Modern fully equipped kitchen and a dining area for 6 people

## **BEDROOMS & BEDDING CONFIGURATION**

Bedroom 1 (2nd floor): 1 x King Bed

Bedroom 2 (ground floo