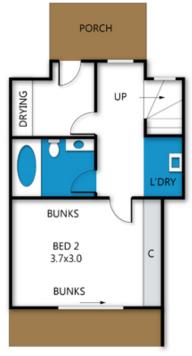

## **BEDROOMS & BEDDING CONFIGURATION**

Bedroom 1 (2nd floor): 1 x King Bed

Bedroom 2 (ground floor) 2 x Bunk

## **BATHROOMS**

Bathroom 1: this is the ensuite to bedroom 1 and has a walk-in shower, vanity and toilet

Bathroom 2: Shower over bath, vanity and toilet

## LAUNDRY DETAILS

The apartment contains a washing machine and dryer

## SECOND FLOOR

GROUND FLOOR