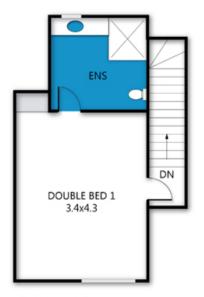

Retreat to the bright and spacious master bedroom with King Bed, built in robes and well appointed ensuite.

This is a self contained property & is not serviced during your stay. Crooked 2 is NOT pet friendly.

## **BEDROOMS & BEDDING CONFIGURATION**

Bedroom 1 (2nd floor): 1 x King Bed

Bedroom 2 (ground floor) 2 x Bunk

## **BATHROOMS**

Bathroom 1: this is the ensuite to bedroom 1 and has a walk-in shower, vanity and toilet

Bathroom 2: Shower over bath, vanity and toilet

## SECOND FLOOR

GROUND FLOOR