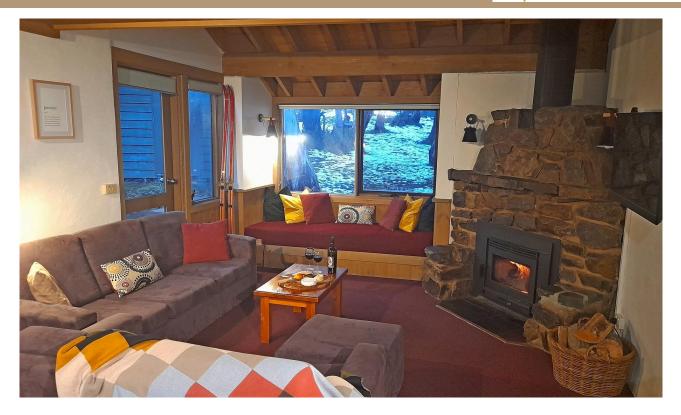

## ABOUT THIS PROPERTY

Renovated chalet, sleeping 6.

Lawlers has a slow combustion fire place, and a renovated kitchen. Situated on the reserve and close to all village facilities.

The entry foyer has a separate toilet, drying cupboard, washing machine and clothes dryer. Down a few steps to the living / kitchen / dining area, which is warmed by a large slow combustion fireplace. The kitchen is fully equipped and there is a small deck off the living area.