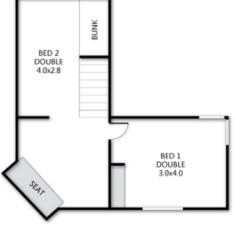

## **BEDROOMS & BEDDING CONFIGURATION**

This property is ideal for 4 people however can accommodate a maximum of 6 on request.

Bedroom 1 (1st floor)- 1 x Queen Bed

Landing (1st floor)- 1 x Double bed, 1x Bunk (On request only)

#### archistyle

Whilst every attempt has been made to ensure the accuracy of this floorplan, measurements of doors, windows, rooms and any other items are approximate only. The producer or the agent cannot be held responsible for any errors, ommisions or misstatements. This plan is for illustrative purposes only and should be used as such.