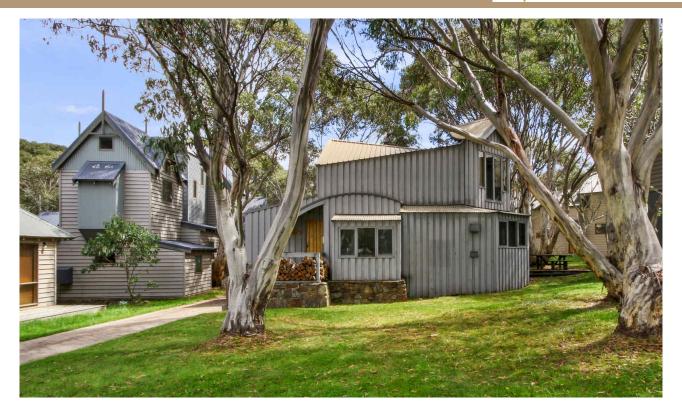

# ABOUT THIS PROPERTY

Now this is an original Dinner Plain gem.

This little chalet features a big kitchen, balcony & is in prime location. All you have to do is arrive and unpack your bags! Dinner Plain Accommodation will have all your beds made.

Seadog is a self catering chalet and is not serviced during your stay. Sorry this property is NOT pet friendly.