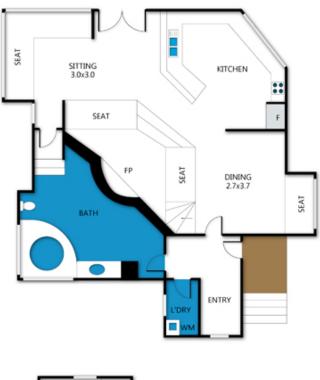

### BATHROOMS

Bathroom 1: Spa bath, over bath shower, vanity and toilet

#### **HEATING & COOLING FACILITIES**

This property is centrally heated and has an open fire

### LAUNDRY DETAILS

Washing machine

## ENTERTAINMENT FACILITIES

TV, DVD player and CD player

Seadog 32 Big Muster Drive, Dinner Plain

#### archistyle

Whilst every attempt has been made to ensure the accuracy of this floorplan, measurements of doors, windows, rooms and any other items are approximate only. The producer or the agent cannot be held responsible for any errors, ommisions or misstatements. This plan is for illustrative purposes only and should be used as such.