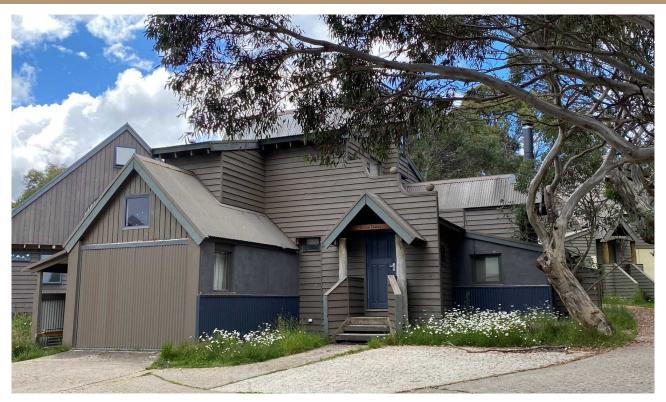

#### **ABOUT THIS PROPERTY**

Well presented mud brick house in a quiet court, close to a reserve and a winter Hotham shuttle bus stop.

The heated entry foyer doubles as the drying room.

On the ground floor there is a large open plan living area which includes a smart, fully equipped kitchen, comfortable living / dining area, all heated by a cosy slow combustion wood heater. Coffee machine takes beans.

# Snow Daisy 8 Wildflower Bowl, Dinner Plain, VIC. 3898

| 1 x Large flat screen TV                               |  |
|--------------------------------------------------------|--|
| DVD player                                             |  |
| Stereo                                                 |  |
| Free Wi-Fi                                             |  |
| EXTRA FACILITIES                                       |  |
| The entry room is heated and doubles as a drying room. |  |
| PARKING                                                |  |
| One car space                                          |  |
| PETS                                                   |  |
| Strict - NO pets accepted!                             |  |