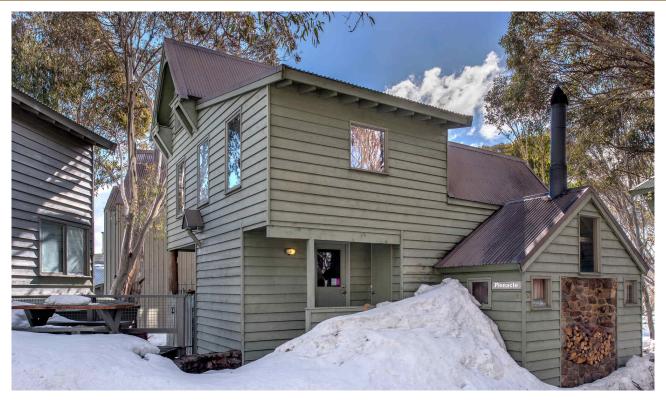

## ABOUT THIS PROPERTY

This cute chalet houses a cosy lounge with an open fireplace, 2 bedrooms, a loft and 1 bathroom. Situated in Mossy Corner, just off Big Muster Drive within close proximity to the local restaurants, local walking tracks, ski run and supermarket, this property offers convenience in a picturesque setting.

With both an indoor and outdoor dining this chalet is perfect for summer or winter getaways.

\*\*Please note that there is a 3-night minimum stay at this property\*\*