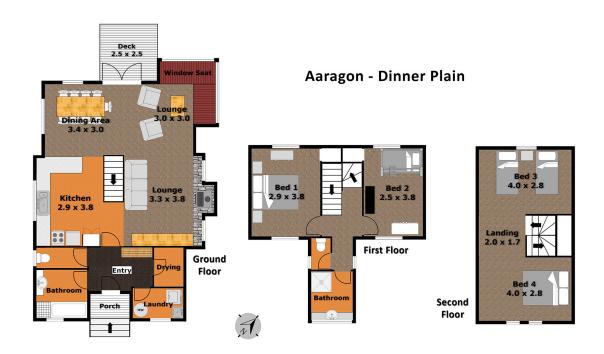

Dinner Plain Accommodation provide linen and towels ready for your arrival.

Enter into the foyer with ski racks and drying room. Living areas are located on the ground floor

On the first floor are the two bedrooms, one with queen bed, the other a bunk room

The loft is accessed from the first floor via a spiral staircase. The loft accommodates 4 people with a queen size bed and two singles.

### BEDROOMS & BEDDING CONFIGURATION

This property is ideal for 8 people,

There are three bedrooms with the following configurations:

Bedroom 1: 1 x Queen size bed

Bedroom 2: 1 x Single Bunk bed

Bedroom 3: 1 x Queen size bed and 2 x Single size beds

## **BATHROOMS**

Two Bathrooms, one with a bath. Separate toilet