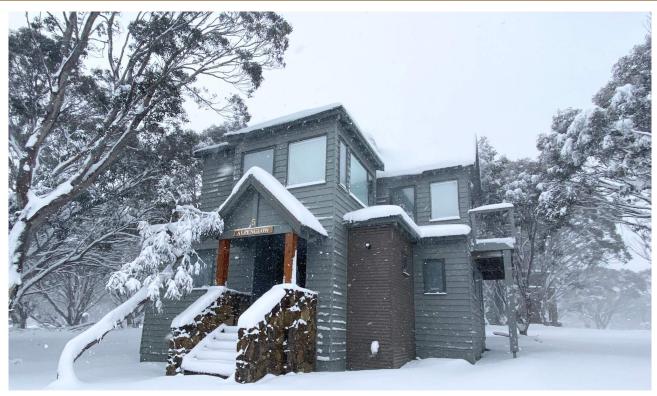

## ABOUT THIS PROPERTY

This elegant Dinner Plain Chalet is beautifully appointed throughout. Relax on the balcony with views over the reserve while enjoying a BBQ. Alpenglow is ideal for families, couples or anyone looking for something special for their holiday.