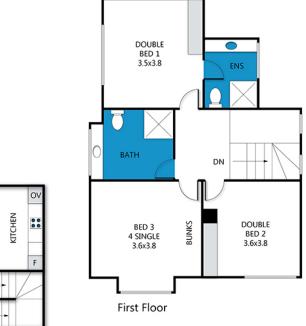

#### **BEDROOMS & BEDDING CONFIGURATION**

Bedroom 1 - 1 x queen (en-suite)

Bedroom 2 - 1 x queen

Bedroom 3 - 2 x bunks

#### BATHROOMS

2 bathrooms

#### PARKING

2 parking spaces

PETS

This property is not pet friendly

SMOKING

Smoking is not permitted in this property

Blue Ice 14 Tabletop Fork, Dinner Plain

Ground Floor