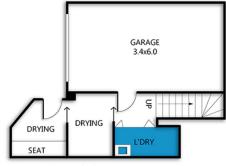

# LAUNDRY DETAILS

Washing machine and dryer

#### PARKING

2 parking spaces

PETS

This property is not pet friendly

SMOKING

Smoking is not permitted in this property

Blue Ice 14 Tabletop Fork, Dinner Plain

Ground Floor

Lower Ground Floor

archistyle

Whilst every attempt has been made to ensure the accuracy of this floorplan, measurements of doors, windows, rooms and any other items are approximate only. The producer or the agent cannot be held responsible for any errors ommisions or misstatements. This plan is for illustrative purposes only and should be used as such.