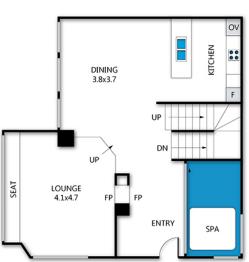

# EXTRA FACILITIES

Nespresso pod machine (guest to supply pods)

Large indoor spa pool

#### PARKING

2 parking spaces

PETS

This property is not pet friendly

SMOKING

Smoking is not permitted in this property

Blue Ice 14 Tabletop Fork, Dinner Plain

Ground Floor

Lower Ground Floor

archistyle

Whilst every attempt has been made to ensure the accuracy of this floorplan, measurements of doors, windows, rooms and any other items are approximate only. The producer or the agent cannot be held responsible for any errors ommisions or misstatements. This plan is for illustrative purposes only and should be used as such.