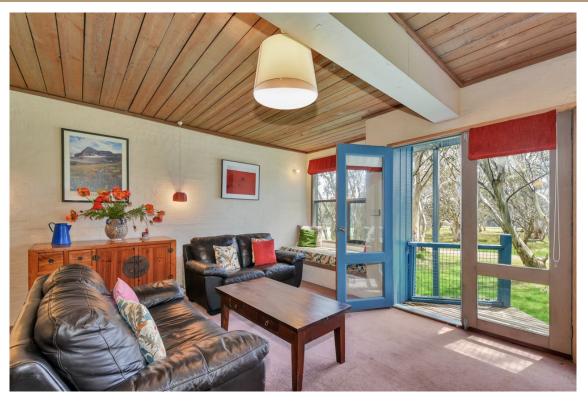

## ABOUT THIS PROPERTY

Cute and cosy 2 bedroom older style apartment, great open fire and views of the Snowgums from the lounge. Snowgums 6 is a self catering chalet and is not serviced during your stay.