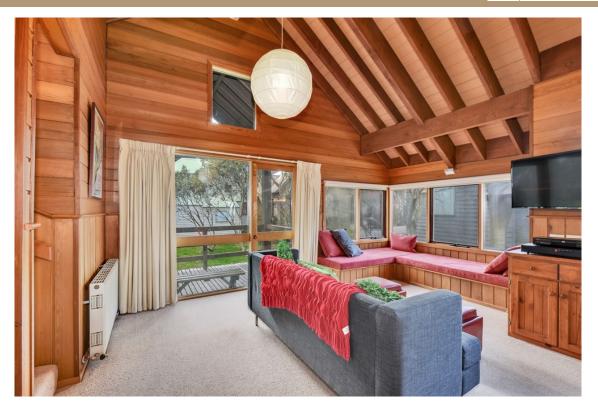

### ABOUT THIS PROPERTY

Snowgoose is a comfortable and spacious updated traditional Dinner Plain alpine chalet with 3 bedrooms, 3 bathrooms plus a loft. Large living area and open fire is complimented by views onto the reserve. The decking has BBQ undercover and is suitable for all year round relaxing. Snowgoose is a self catering chalet and is not serviced during your stay. All you have to do is arrive and unpack your bags! Accommodation at Dinner Plain will have all your beds made.